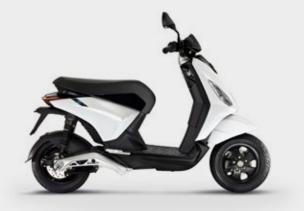

### TECHNICAL SPECIFICATIONS

|                        | Piaggio 1                   | Piaggio 1+                   |                             |
|------------------------|-----------------------------|------------------------------|-----------------------------|
|                        | 45 km/h & 25 km/h           | only 45 km/h                 | Piaggio 1 Active            |
| Motor                  | 1.2 kW (1.34 kW peak)       | 1.2 kW (1.34 kW peak)        | 2.0 kW (3.0 kW peak)        |
| Battery                | 1.4 kWh                     | 2.3 kWh                      | 2.3 kWh                     |
| Brakes                 | Disc-Disc                   | Disc-Disc                    | CBS Disc-Disc               |
| Weight with batteries  | 85 kg                       | 90 kg                        | 94 kg                       |
| Range*                 | 55 @ Eco mode*<br>43 @ WMTC | 100 @ Eco mode*<br>68 @ WMTC | 85 @ Eco mode*<br>66 @ WMTC |
| Dimensions (L x W x H) | 1,680 x 750 x 1,080 mm      | 1.680 x 750 x 1.080 mm       | 1.680 x 750 x 1.080 mm      |
| Wheels (front - rear)  | 10′′ - 10′′                 | 10′′ - 10′′                  | 10'' - 10''                 |
| Max. Speed             | <b>45</b> km/h              | 45 km/h                      | 60 km/h                     |