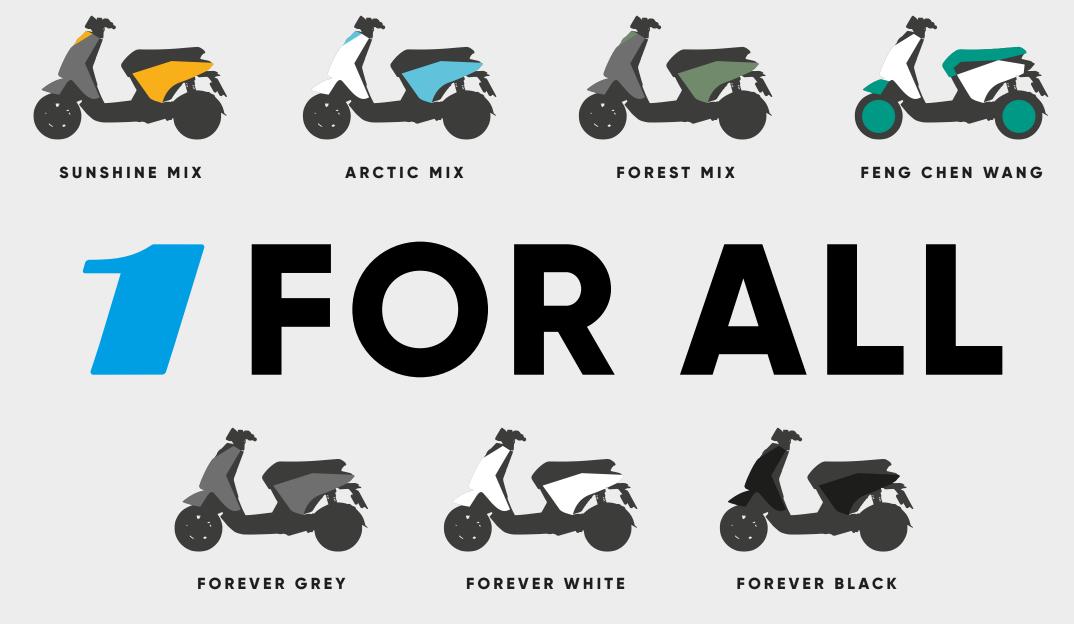

Piaggio 1 FENG CHEN WANG is available in versions Piaggio 1 and Piaggio 1 Active