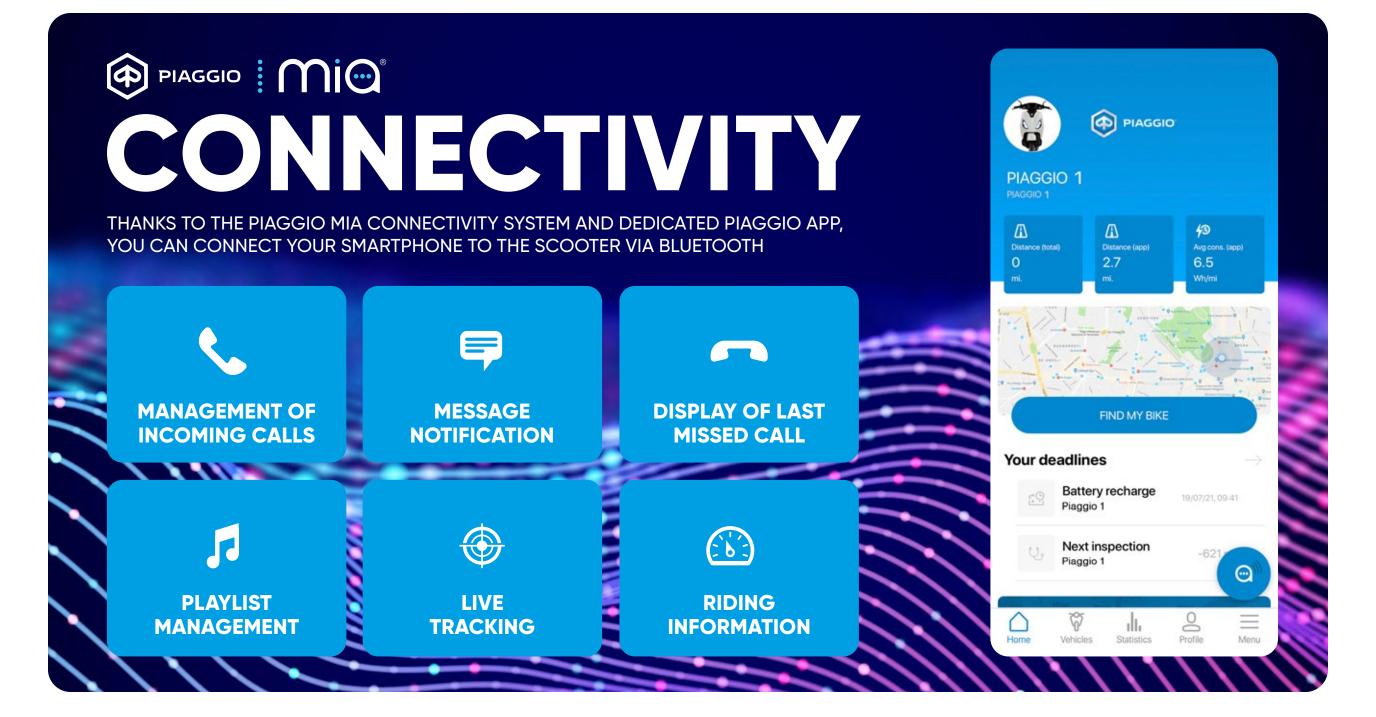

### IF YOU WANT TO BE FREE, MOVE TO YOUR BEAT

LIGHT UP YOUR ROAD CHARGE THE BATTERY AT HOME STORE YOUR HELMET UNDER THE SEAT

Choose your riding mode

ECO

SPORT REVERSE