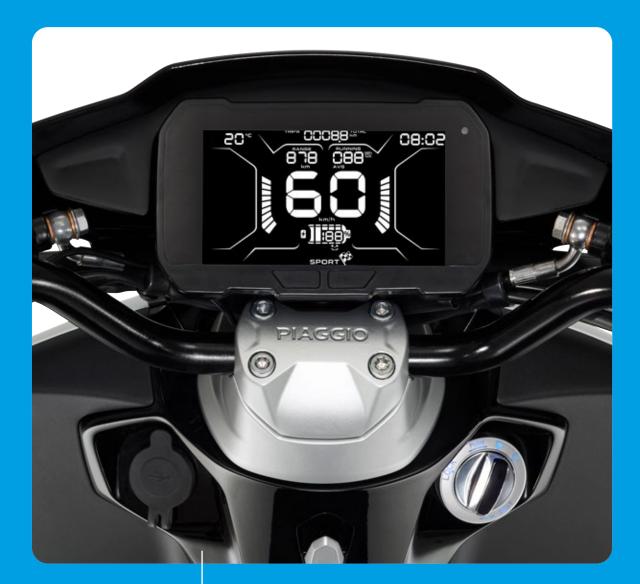

### IF YOU WANT TO BE FREE, MOVE TO YOUR BEAT

LIGHT UP YOUR ROAD CHARGE THE BATTERY AT HOME STORE YOUR HELMET UNDER THE SEAT

Choose your riding mode

ECO

SPORT REVERSE