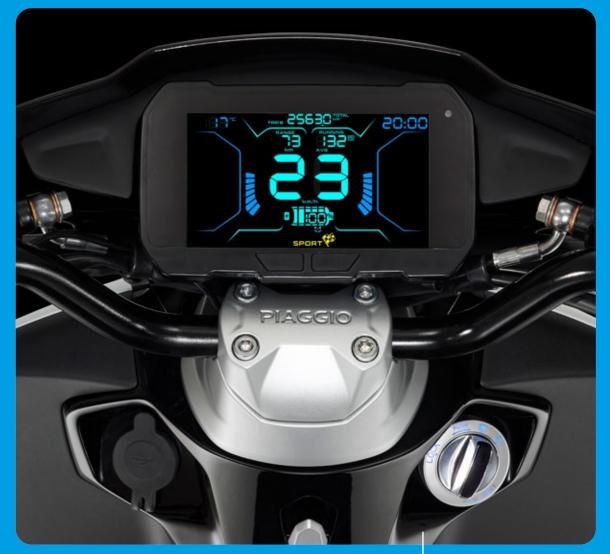

### IF YOU WANT TO BE FREE, MOVE TO YOUR BEAT

LIGHT UP YOUR ROAD CHARGE THE BATTERY AT HOME STORE YOUR HELMET UNDER THE SEAT

Choose your riding mode

ECO

SPORT REVERSE