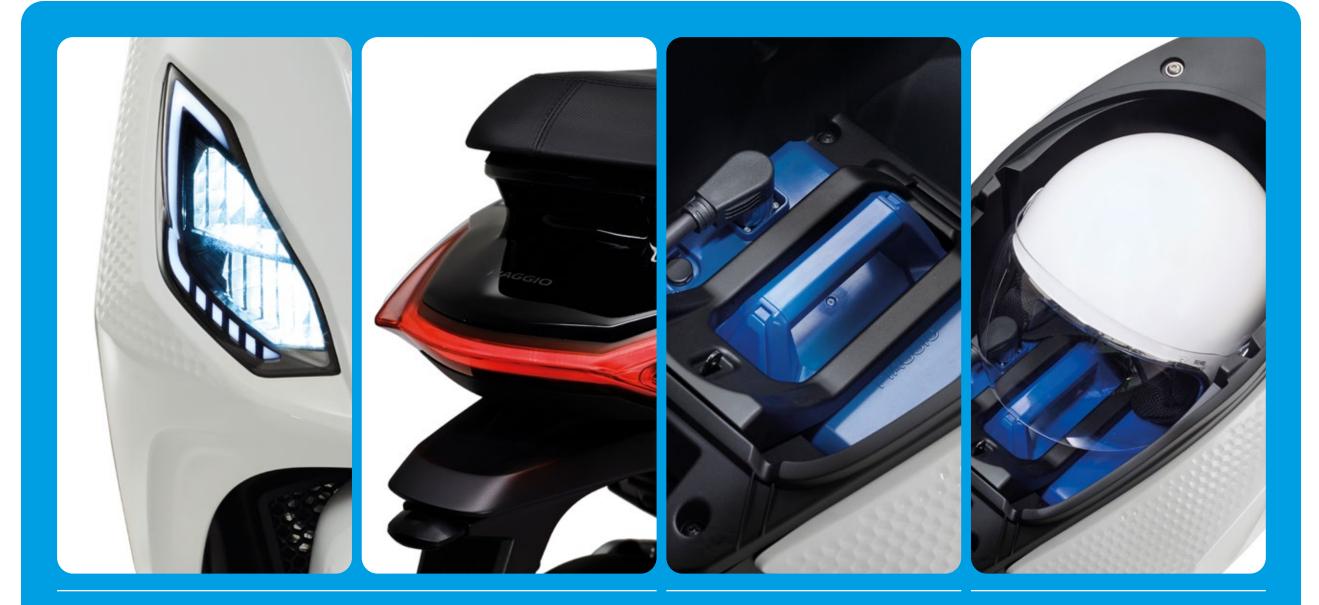

### IF YOU WANT TO BE FREE, MOVE TO YOUR BEAT

LIGHT UP YOUR ROAD CHARGE THE BATTERY AT HOME STORE YOUR HELMET UNDER THE SEAT

Choose your riding mode

ECO

SPORT REVERSE